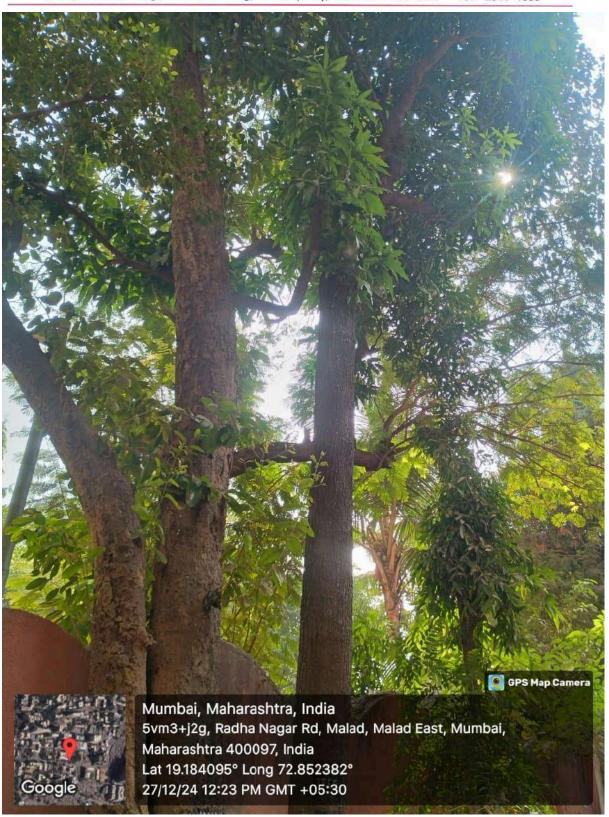

#### 7.1.5 D Landscaping with trees

The college campus features great landscaping with a variety of trees planted throughout the premises. These trees not only enhance the aesthetic appeal of the campus but also contribute to a healthier, more sustainable environment. They provide shade, reduce the urban heat effect and improve air quality, making the campus a more comfortable and eco-friendly space. The green areas are carefully maintained to create calm spots for students and staff to relax and enjoy nature. The thoughtful integration of trees into the campus landscape reflects the college's commitment to environmental sustainability and creating a welcoming, natural atmosphere for all.