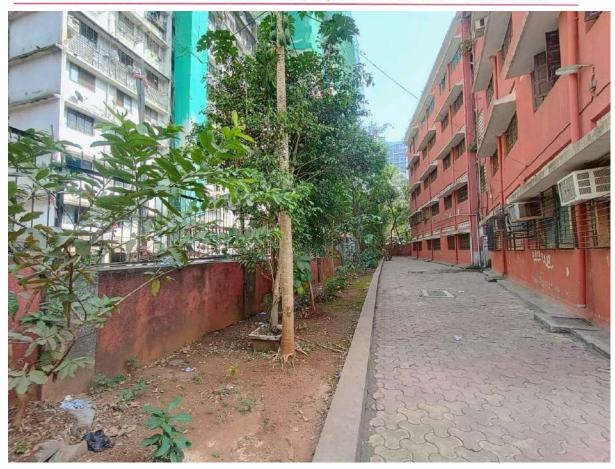

#### 7.1.5 D Landscaping with trees

The college campus features great landscaping with a variety of trees planted throughout the premises. These trees not only enhance the aesthetic appeal of the campus but also contribute to a healthier, more sustainable environment. They provide shade, reduce the urban heat effect and improve air quality, making the campus a more comfortable and eco-friendly space. The green areas are carefully maintained to create calm spots for students and staff to relax and enjoy nature. The thoughtful integration of trees into the campus landscape reflects the college's commitment to environmental sustainability and creating a welcoming, natural atmosphere for all.