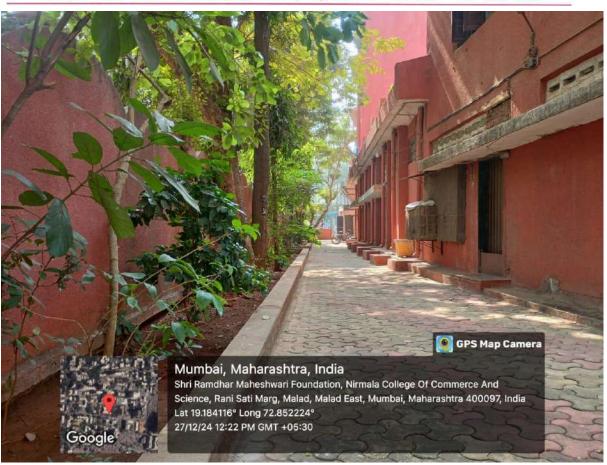

#### 7.1.5 D Landscaping with trees

The college campus features great landscaping with a variety of trees planted throughout the premises. These trees not only enhance the aesthetic appeal of the campus but also contribute to a healthier, more sustainable environment. They provide shade, reduce the urban heat effect and improve air quality, making the campus a more comfortable and eco-friendly space. The green areas are carefully maintained to create calm spots for students and staff to relax and enjoy nature. The thoughtful integration of trees into the campus landscape reflects the college's commitment to environmental sustainability and creating a welcoming, natural atmosphere for all.