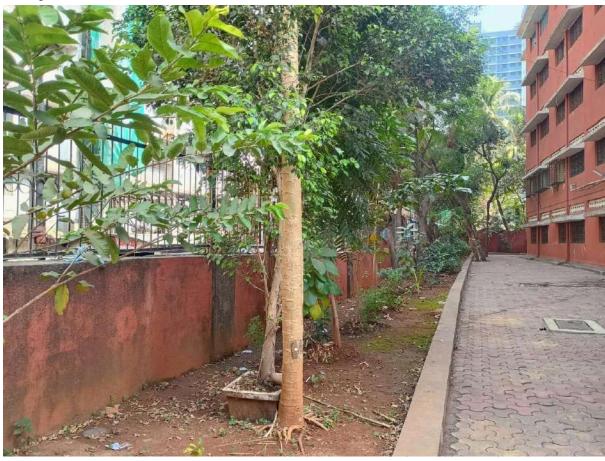

#### 7.1.5 D Landscaping with trees

The college campus features great landscaping with a variety of trees planted throughout the premises. These trees not only enhance the aesthetic appeal of the campus but also contribute to a healthier, more sustainable environment. They provide shade, reduce the urban heat effect and improve air quality, making the campus a more comfortable and eco-friendly space. The green areas are carefully maintained to create calm spots for students and staff to relax and enjoy nature. The thoughtful integration of trees into the campus landscape reflects the college's commitment to environmental sustainability and creating a welcoming, natural atmosphere for all.