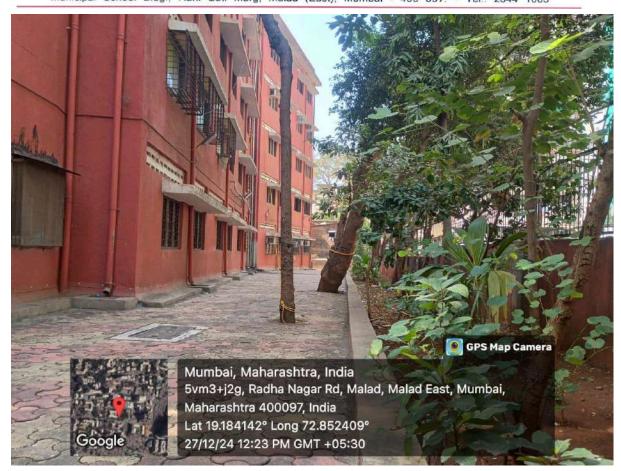

#### 7.1.5 D Landscaping with trees

The college campus features great landscaping with a variety of trees planted throughout the premises. These trees not only enhance the aesthetic appeal of the campus but also contribute to a healthier, more sustainable environment. They provide shade, reduce the urban heat effect and improve air quality, making the campus a more comfortable and eco-friendly space. The green areas are carefully maintained to create calm spots for students and staff to relax and enjoy nature. The thoughtful integration of trees into the campus landscape reflects the college's commitment to environmental sustainability and creating a welcoming, natural atmosphere for all.