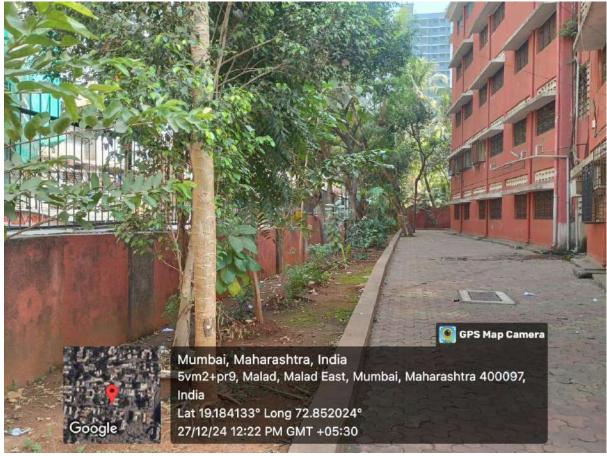

#### 7.1.5 D Landscaping with trees

The college campus features great landscaping with a variety of trees planted throughout the premises. These trees not only enhance the aesthetic appeal of the campus but also contribute to a healthier, more sustainable environment. They provide shade, reduce the urban heat effect and improve air quality, making the campus a more comfortable and eco-friendly space. The green areas are carefully maintained to create calm spots for students and staff to relax and enjoy nature. The thoughtful integration of trees into the campus landscape reflects the college's commitment to environmental sustainability and creating a welcoming, natural atmosphere for all.