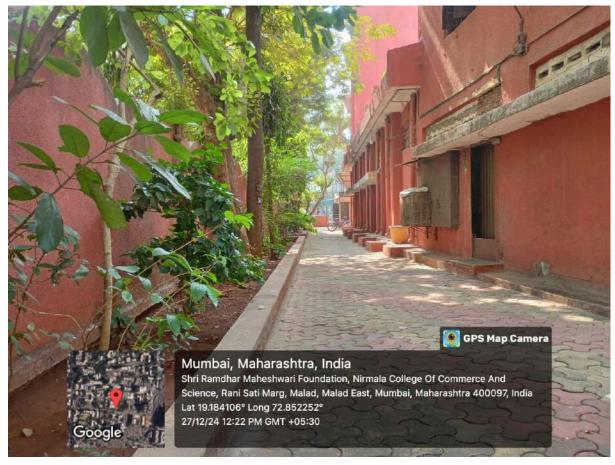

#### 7.1.5 D Landscaping with trees

The college campus features great landscaping with a variety of trees planted throughout the premises. These trees not only enhance the aesthetic appeal of the campus but also contribute to a healthier, more sustainable environment. They provide shade, reduce the urban heat effect and improve air quality, making the campus a more comfortable and eco-friendly space. The green areas are carefully maintained to create calm spots for students and staff to relax and enjoy nature. The thoughtful integration of trees into the campus landscape reflects the college's commitment to environmental sustainability and creating a welcoming, natural atmosphere for all.